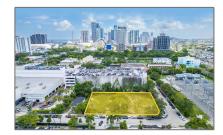

# Commercial Land

- 100-118 NE 21st St, Miami, Florida 33137

## Address Map

| Country:       | US                       |  |
|----------------|--------------------------|--|
| State:         | FL                       |  |
| County:        | <b>Miami-Dade County</b> |  |
| City:          | Miami                    |  |
| Zipcode:       | 33137                    |  |
| Street:        | 100-118 NE 21st St       |  |
| Street Number: | 100-118                  |  |
| Building Name: | BAYVIEW ADDN TO<br>MIAMI |  |
| Floor Number:  | 0                        |  |
| Longitude:     | W81° 48' 25''            |  |
| Latitude:      | N25° 47' 48.5''          |  |
| Parcel Number: | 01-31-25-016-0300        |  |
| Zoning:        | 6100                     |  |