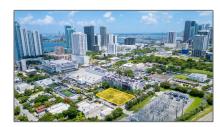

# Commercial Land

- 100-118 NE 21st St, Miami, Florida 33137

## Address Map

| Country:       | US                       |  |
|----------------|--------------------------|--|
| State:         | FL                       |  |
| County:        | <b>Miami-Dade County</b> |  |
| City:          | Miami                    |  |
| Zipcode:       | 33137                    |  |
| Street:        | 100-118 NE 21st St       |  |
| Street Number: | 100-118                  |  |
| Building Name: | BAYVIEW ADDN TO<br>MIAMI |  |
| Floor Number:  | 0                        |  |
| Longitude:     | W81° 48' 25''            |  |
| Latitude:      | N25° 47' 48.5''          |  |
| Parcel Number: | 01-31-25-016-0300        |  |
| Zoning:        | 6100                     |  |