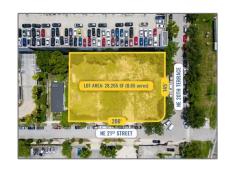

# Commercial Land

- 100-118 NE 21st St, Miami, Florida 33137

#### **Basic Details**

| Property Type: | <b>Commercial Land</b> |
|----------------|------------------------|
| Listing Type:  | For Sale               |
| Listing ID:    | A11633044              |
| Price:         | \$8,500,000            |
| Lot Area:      | 0.65 Acre              |

## Address Map

| Country:       | US                       |  |
|----------------|--------------------------|--|
| State:         | FL                       |  |
| County:        | <b>Miami-Dade County</b> |  |
| City:          | Miami                    |  |
| Zipcode:       | 33137                    |  |
| Street:        | 100-118 NE 21st St       |  |
| Street Number: | 100-118                  |  |
| Building Name: | BAYVIEW ADDN TO<br>MIAMI |  |
| Floor Number:  | 0                        |  |
| Longitude:     | W81° 48' 25''            |  |
| Latitude:      | N25° 47' 48.5''          |  |
| Parcel Number: | 01-31-25-016-0300        |  |
| Zoning:        | 6100                     |  |