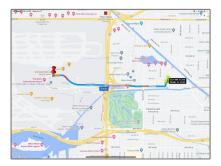

## Address Map

| Country: | US                |
|----------|-------------------|
| State:   | FL                |
| County:  | Miami-Dade County |
| City:    | Miami             |
| Zipcode: | 33142             |

| Street:                 | 2175 NW 34th Ave  |  |
|-------------------------|-------------------|--|
| Street Number:          | 2175              |  |
| Floor Number:           | 0                 |  |
| Longitude:              | W81° 44' 56.7''   |  |
| Latitude:               | N25° 47' 45.5''   |  |
| Parcel Number:          | 30-31-28-023-0021 |  |
| Zoning:                 | 6118              |  |
| ✓ Street pre Direction: | Nw                |  |