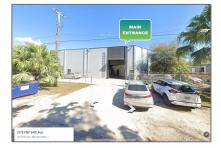

## Commercial Sale

- 2175 NW 34th Ave, Miami, Florida 33142

\_

| Street:                 | 2175 NW 34th Ave  |  |
|-------------------------|-------------------|--|
| Street Number:          | 2175              |  |
| Floor Number:           | 0                 |  |
| Longitude:              | W81° 44' 56.7''   |  |
| Latitude:               | N25° 47' 45.5''   |  |
| Parcel Number:          | 30-31-28-023-0021 |  |
| Zoning:                 | 6118              |  |
| ✓ Street pre Direction: | Nw                |  |