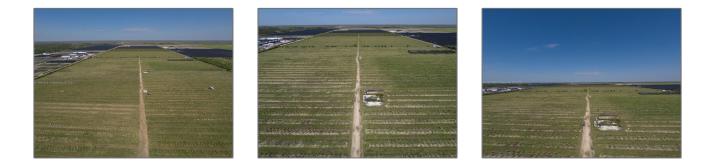

# Commercial Land

- 304XX SW 217 Ave, Miami, Florida 33030

#### **Basic Details**

| <b>Commercial Land</b> |
|------------------------|
| For Sale               |
| A11631648              |
| \$14,000,000           |
| 80 Acre                |
|                        |

### Features

| Lot Features: | County Location, Near<br>Airport, 50 Or More<br>Acres |
|---------------|-------------------------------------------------------|
| Water Front:  | 1                                                     |