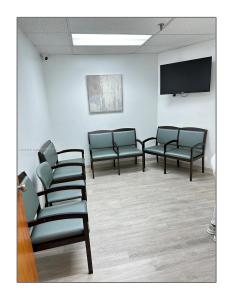

## Basic Details

| Property Type:        | Commercial Sale              |
|-----------------------|------------------------------|
| Property Sub<br>Type: | Office                       |
| Listing Type:         | For Sale                     |
| Listing ID:           | A11631317                    |
| Price:                | \$490,000                    |
| Year Built:           | 1987                         |
| Built up area:        | 54,650 Sqft                  |
| √ Type of Business    | Medical Office, Professional |
|                       |                              |

## Features

| $\sqrt{}$ | Heating System: | Central Individual A/c                   |
|-----------|-----------------|------------------------------------------|
| √         | Cooling System: | Central Individual A/c                   |
|           |                 | Central Individual A/C                   |
| $\sqrt{}$ | Security:       | Fire Sprinkler System,<br>Security Guard |
| $\sqrt{}$ | Parking:        | Common, Valet, Garage-<br>under Building |
| $\sqrt{}$ | Flooring:       | Vinyl, Tile                              |
| $\sqrt{}$ | Lot Features:   | Corner Unit, Near<br>Airport             |
| $\sqrt{}$ | Sewer:          | Public Sanitation                        |
| Wate      | er Front:       | 1                                        |