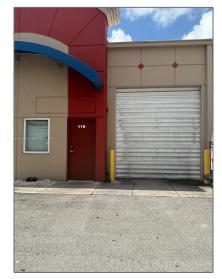

# **Commercial Land**

- 16300 SW 137th Ave, Kendall, Florida 33177

### Address Map

| Country: | US                |  |
|----------|-------------------|--|
| Country. | 03                |  |
| State:   | FL                |  |
| County:  | Miami-Dade County |  |
| City:    | Kendall           |  |
| Zipcode: | 33177             |  |
| Street:  | 16300 SW 137th    |  |

|                            | Ave                             |  |
|----------------------------|---------------------------------|--|
| Street Number:             | 16300                           |  |
| Building Name:             | KENDALL<br>COMMERCE PARK<br>CON |  |
| Floor Number:              | 0                               |  |
| Longitude:                 | W81° 35' 5.5''                  |  |
| Latitude:                  | N25° 36' 58''                   |  |
| Parcel Number:             | 30-59-27-032-0210               |  |
| Zoning:                    | 7100                            |  |
| √ Street pre<br>Direction: | Sw                              |  |