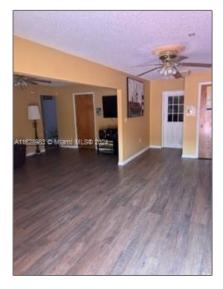

## Business Opportunity - 7969 Pinehurst Drive, Spring Hill, Florida 34606

## Features

| $\checkmark$ Heating System: | Central Electric, Central<br>Building A/c                                                        |
|------------------------------|--------------------------------------------------------------------------------------------------|
| √ Cooling System:            | Central Building A/c                                                                             |
| √ Security:                  | Smoke Alarm, Smoke<br>Detector(s), Fire<br>Sprinkler System,<br>Security Fence, Security<br>Gate |
| Roof Deck:                   | Shingle                                                                                          |
| Parking:                     | Common                                                                                           |
| Lot Features:                | In Residential Area                                                                              |
| $\checkmark$ Sewer:          | Public Sanitation                                                                                |
| Water Front:                 | 1                                                                                                |