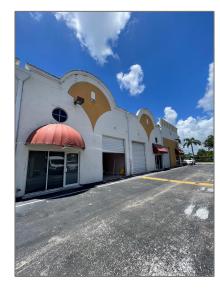

## Commercial Sale

- 13850 SW 143rd Ct # 19, Miami, Florida 33186

## Basic Details

| Property Type:        | Commercial Sale   |
|-----------------------|-------------------|
| Property Sub<br>Type: | Flex Space        |
| Listing Type:         | For Sale          |
| Listing ID:           | A11627180         |
| Price:                | \$3,500           |
| Year Built:           | 2007              |
| Built up area:        | 2,041 Sqft        |
| √ Type of Business    | : Warehouse Space |