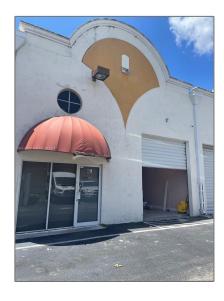

## Commercial Sale

- 13850 SW 143rd Ct # 19, Miami, Florida 33186

## Basic Details

| Property Type:        | Commercial Sale   |
|-----------------------|-------------------|
| Property Sub<br>Type: | Flex Space        |
| Listing Type:         | For Sale          |
| Listing ID:           | A11627180         |
| Price:                | \$3,500           |
| Year Built:           | 2007              |
| Built up area:        | 2,041 Sqft        |
| √ Type of Business    | : Warehouse Space |