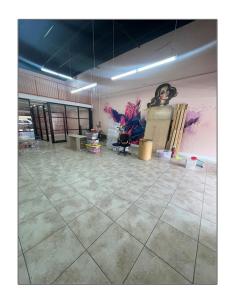

## Basic Details

| Property Type:        | Commercial Sale   |
|-----------------------|-------------------|
| Property Sub<br>Type: | Flex Space        |
| Listing Type:         | For Sale          |
| Listing ID:           | A11627180         |
| Price:                | \$3,500           |
| Year Built:           | 2007              |
| Built up area:        | 2,041 Sqft        |
| √ Type of Business    | : Warehouse Space |

## Features

| √ Heating System: | Central Electric      |
|-------------------|-----------------------|
| ✓ Cooling System: | Central Building A/c  |
| √ Security:       | Fire Sprinkler System |
| √ Roof Deck:      | Concrete              |
| √ Flooring:       | Ceramic Floor         |
| √ Lot Features:   | Near Airport          |
| Water Front:      | 1                     |