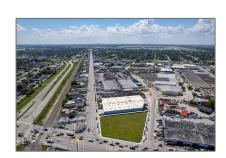

## Commercial Land

- ali baba ave, Opa-Locka, Florida 33054

### Address Map

| Country:       | US                           |  |
|----------------|------------------------------|--|
| State:         | FL                           |  |
| County:        | Miami-Dade County            |  |
| City:          | Opa-Locka                    |  |
| Zipcode:       | 33054                        |  |
| Street:        | ali baba ave                 |  |
| Building Name: | OPA LOCKA<br>INDUSTRIAL PARK |  |
| Floor Number:  | 0                            |  |
| Longitude:     | W81° 45' 21.7''              |  |
| Latitude:      | N25° 54' 17.9''              |  |
| Parcel Number: | 08-21-22-025-0270            |  |
| Zoning:        | 6600                         |  |