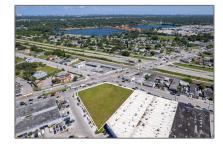

## Commercial Land

- ali baba ave, Opa-Locka, Florida 33054

### Address Map

| Country:       | US                           |  |
|----------------|------------------------------|--|
| State:         | FL                           |  |
| County:        | Miami-Dade County            |  |
| City:          | Opa-Locka                    |  |
| Zipcode:       | 33054                        |  |
| Street:        | ali baba ave                 |  |
| Building Name: | OPA LOCKA<br>INDUSTRIAL PARK |  |
| Floor Number:  | 0                            |  |
| Longitude:     | W81° 45' 21.7''              |  |
| Latitude:      | N25° 54' 17.9''              |  |
| Parcel Number: | 08-21-22-025-0270            |  |
| Zoning:        | 6600                         |  |