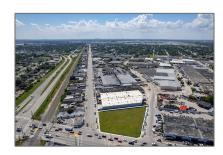

## Commercial Land

- ali baba ave, Opa-Locka, Florida 33054

### Address Map

| Country:       | US                           |  |
|----------------|------------------------------|--|
| State:         | FL                           |  |
| County:        | Miami-Dade County            |  |
| City:          | Opa-Locka                    |  |
| Zipcode:       | 33054                        |  |
| Street:        | ali baba ave                 |  |
| Building Name: | OPA LOCKA<br>INDUSTRIAL PARK |  |
| Floor Number:  | 0                            |  |
| Longitude:     | W81° 45' 21.7''              |  |
| Latitude:      | N25° 54' 17.9''              |  |
| Parcel Number: | 08-21-22-025-0270            |  |
| Zoning:        | 6600                         |  |