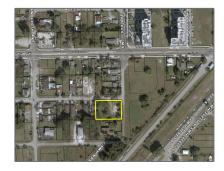

# Commercial Land

- 11912 SW 217th St, Miami, Florida 33170

### Address Map

Floor Number:

Longitude:

Latitude:

| Country:       | US                       |  |
|----------------|--------------------------|--|
| State:         | FL                       |  |
| County:        | Miami-Dade County        |  |
| City:          | Miami                    |  |
| Zipcode:       | 33170                    |  |
| Street:        | 11912 SW 217th St        |  |
| Street Number: | 11912                    |  |
| Building Name: | SYMMES-<br>SHARMAN TRACT |  |

0

W81° 36' 54.6"

N25° 33' 54.3"

Parcel Number: **30-69-12-004-1010** 

| Zoning:                 | 6261 |
|-------------------------|------|
| √ Street pre Direction: | Sw   |