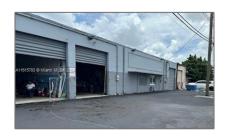

# Commercial Sale

- 4430 E 10th Ln # 2, Hialeah, Florida 33013

# Property Type: Commercial Sale Property Sub Mixed Use Type: Listing Type: For Sale Listing ID: A11615783 Price: \$12,000 Year Built: 1960 Built up area: 6,330 Sqft

Industrial, Warehouse Space