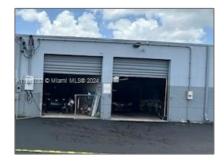

# Commercial Sale

- 4430 E 10th Ln # 2, Hialeah, Florida 33013

# Property Type: Commercial Sale Property Sub Mixed Use Type: Listing Type: For Sale Listing ID: A11615783 Price: \$12,000 Year Built: 1960 Built up area: 6,330 Sqft

Industrial, Warehouse Space