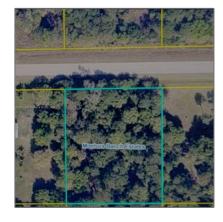

## Address Map

| C+-+-          | <b>1</b> 111           |
|----------------|------------------------|
| State:         | FL                     |
| County:        | <b>Hendry County</b>   |
| City:          | Clewiston              |
| Zipcode:       | 33440                  |
| Street:        | 824 Woodland<br>BLVD   |
| Street Number: | 824                    |
| Floor Number:  | 0                      |
| Longitude:     | W82° 55' 45.8"         |
| Latitude:      | N26° 40' 3''           |
| Parcel Number: | 1334407030000300<br>40 |