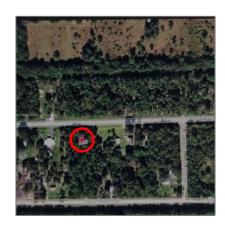

## Address Map

| C+-+-          | <b>1</b> 111           |
|----------------|------------------------|
| State:         | FL                     |
| County:        | <b>Hendry County</b>   |
| City:          | Clewiston              |
| Zipcode:       | 33440                  |
| Street:        | 824 Woodland<br>BLVD   |
| Street Number: | 824                    |
| Floor Number:  | 0                      |
| Longitude:     | W82° 55' 45.8"         |
| Latitude:      | N26° 40' 3''           |
| Parcel Number: | 1334407030000300<br>40 |