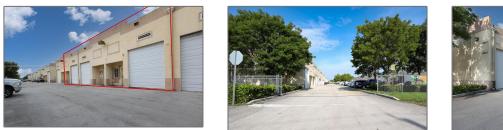

## **Commercial Sale**

- 13816 SW 142nd Ave # 33, Miami, Florida 33186

Features

## **Basic Details**

| Property Type:        | Commercial Sale                                     |
|-----------------------|-----------------------------------------------------|
| Property Sub<br>Type: | Industrial                                          |
| Listing Type:         | For Sale                                            |
| Listing ID:           | A11628554                                           |
| Price:                | \$1,360,000                                         |
| Year Built:           | 2006                                                |
| Built up area:        | 4,224 Sqft                                          |
| ✓ Type of Business:   | Office/warehouse<br>Combination, Warehouse<br>Space |
|                       |                                                     |