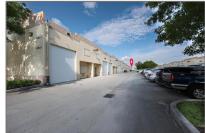

## **Commercial Sale**

- 13816 SW 142nd Ave # 33, Miami, Florida 33186

Features

## **Basic Details**

| Property Type:        | Commercial Sale                                     |
|-----------------------|-----------------------------------------------------|
| Property Sub<br>Type: | Industrial                                          |
| Listing Type:         | For Sale                                            |
| Listing ID:           | A11628554                                           |
| Price:                | \$1,360,000                                         |
| Year Built:           | 2006                                                |
| Built up area:        | 4,224 Sqft                                          |
| ✓ Type of Business:   | Office/warehouse<br>Combination, Warehouse<br>Space |
|                       |                                                     |