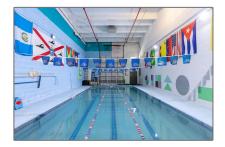

## **Business Opportunity**

- 14221 SW 120th St, Miami, Florida 33186

## Address Map

| Country:       | US                                   |  |
|----------------|--------------------------------------|--|
| State:         | FL                                   |  |
| County:        | Miami-Dade County                    |  |
| City:          | Miami                                |  |
| Zipcode:       | 33186                                |  |
| Street:        | 14221 SW 120th St                    |  |
| Street Number: | 14221                                |  |
| Building Name: | M&M WEST<br>KENDALL<br>SWIMMING CLUB |  |