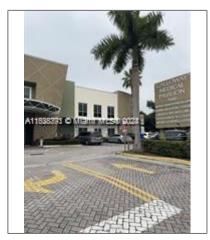

## Commercial Sale

- 7600 SW 87th Ave # 204, Miami, Florida 33173

Street Number:

|                            | 7600                            |  |
|----------------------------|---------------------------------|--|
| Building Name:             | GALLOWAY<br>MEDICAL<br>PAVILION |  |
| Floor Number:              | 0                               |  |
| Longitude:                 | W81° 39' 55.1''                 |  |
| Latitude:                  | N25° 41' 53.5''                 |  |
| Unit Number:               | 204                             |  |
| Parcel Number:             | 30-40-33-057-0080               |  |
| Zoning:                    | 6900                            |  |
| ✓ Street pre<br>Direction: | Sw                              |  |