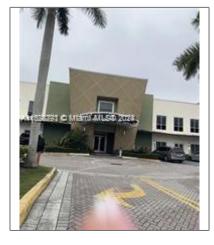

## Commercial Sale

- 7600 SW 87th Ave # 204, Miami, Florida 33173

Street Number:

|                            | 7600                            |  |
|----------------------------|---------------------------------|--|
| Building Name:             | GALLOWAY<br>MEDICAL<br>PAVILION |  |
| Floor Number:              | 0                               |  |
| Longitude:                 | W81° 39' 55.1''                 |  |
| Latitude:                  | N25° 41' 53.5''                 |  |
| Unit Number:               | 204                             |  |
| Parcel Number:             | 30-40-33-057-0080               |  |
| Zoning:                    | 6900                            |  |
| ✓ Street pre<br>Direction: | Sw                              |  |