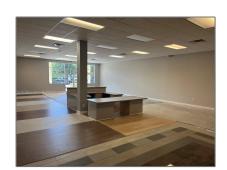

## Commercial Sale

- 270 NW Peacock Blvd # 107, Port St. Lucie, Florida 34986









## **Basic Details**

Property Type: **Commercial Sale** 

**Property Sub Retail** 

Type:

Listing Type: **For Sale** 

Listing ID: A11627863

\$6,400 Price:

Year Built: 2007

Built up area: 2,175 Sqft

Type of Business:

Office Space, Retail Space

## Address Map

Country: US

State: FL

County: **St Lucie County** 

Port St. Lucie City:

Zipcode: 34986

Street: 270 NW Peacock

Blvd # 107

Street Number: **270** 

0 Floor Number:

**Features** 

Water Front: 1 Longitude: W81° 35' 32.6''

Latitude: N27° 18' 58.9''

Unit Number: 107

Parcel Number: 3326-600-0007-000

-1

✓ Street pre Direction: Nw