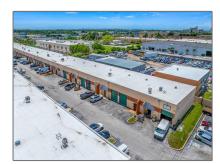

## Commercial Sale

- 7760 W 20th Ave # 23, Hialeah, Florida 33016

## Address Map

Country: US

State: FL

County: **Miami-Dade County** 

City: Hialeah

Zipcode: 33016

Street: 7760 W 20th Ave #

**23** 