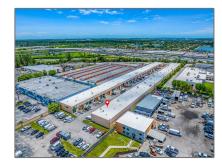

## Commercial Sale

- 7760 W 20th Ave # 23, Hialeah, Florida 33016

## Address Map

Country: US

State: FL

County: **Miami-Dade County** 

City: Hialeah

Zipcode: 33016

Street: 7760 W 20th Ave #

**23** 