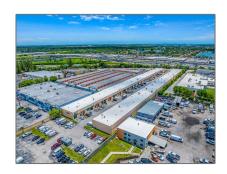

## Commercial Sale

- 7760 W 20th Ave # 23, Hialeah, Florida 33016

## Address Map

Country: US

State: FL

County: **Miami-Dade County** 

City: Hialeah

Zipcode: 33016

Street: 7760 W 20th Ave #

**23** 