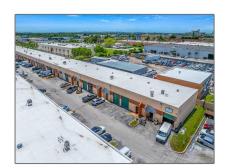

# Commercial Sale

- 7760 W 20th Ave # 23, Hialeah, Florida 33016

# Property Type: Commercial Sale Property Sub Flex Space Type: Listing Type: For Sale Listing ID: A11627521 Price: \$465,000 Year Built: 1986

Built up area:

Type of Business:

Industrial, Light Manufacturing

## Address Map

| Country:       | US                      |  |
|----------------|-------------------------|--|
| State:         | FL                      |  |
| County:        | Miami-Dade County       |  |
| City:          | Hialeah                 |  |
| Zipcode:       | 33016                   |  |
| Street:        | 7760 W 20th Ave #<br>23 |  |
| Street Number: | 7760                    |  |
| Floor Number:  | 0                       |  |
| Longitude:     | W81° 40' 21.5''         |  |