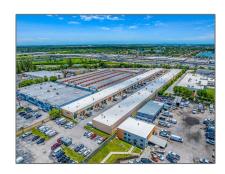

# Commercial Sale

- 7760 W 20th Ave # 23, Hialeah, Florida 33016

# Property Type: Commercial Sale Property Sub Flex Space Type: Listing Type: For Sale Listing ID: A11627521 Price: \$465,000 Year Built: 1986

Built up area:

Type of Business:

Industrial, Light Manufacturing

## Address Map

| Country:       | US                      |  |
|----------------|-------------------------|--|
| State:         | FL                      |  |
| County:        | Miami-Dade County       |  |
| City:          | Hialeah                 |  |
| Zipcode:       | 33016                   |  |
| Street:        | 7760 W 20th Ave #<br>23 |  |
| Street Number: | 7760                    |  |
| Floor Number:  | 0                       |  |
| Longitude:     | W81° 40' 21.5''         |  |