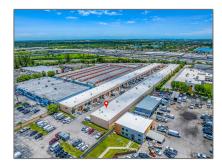

# Commercial Sale

- 7760 W 20th Ave # 23, Hialeah, Florida 33016

# Property Type: Commercial Sale Property Sub Flex Space Type: Listing Type: For Sale Listing ID: A11627521 Price: \$465,000 Year Built: 1986

Built up area:

Type of Business:

Industrial, Light Manufacturing

## Address Map

| Country:       | US                      |  |
|----------------|-------------------------|--|
| State:         | FL                      |  |
| County:        | Miami-Dade County       |  |
| City:          | Hialeah                 |  |
| Zipcode:       | 33016                   |  |
| Street:        | 7760 W 20th Ave #<br>23 |  |
| Street Number: | 7760                    |  |
| Floor Number:  | 0                       |  |
| Longitude:     | W81° 40' 21.5''         |  |