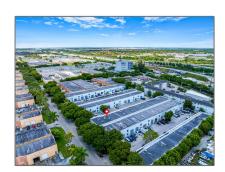

## Commercial Sale

- 2231 W 80th St # 2, Hialeah, Florida 33016

## Address Map

Country: US

State: FL

County: Miami-Dade County

City: **Hialeah** 

Zipcode: **33016** 

Street: 2231 W 80th St # 2

Street Number: 2231