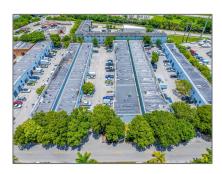

## Commercial Sale

- 2231 W 80th St # 2, Hialeah, Florida 33016

## Address Map

Country: US

State: FL

County: Miami-Dade County

City: **Hialeah** 

Zipcode: **33016** 

Street: 2231 W 80th St # 2

Street Number: 2231