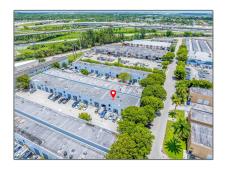

## Commercial Sale

- 2231 W 80th St # 2, Hialeah, Florida 33016

## Address Map

Country: US

State: FL

County: Miami-Dade County

City: **Hialeah** 

Zipcode: **33016** 

Street: 2231 W 80th St # 2

Street Number: 2231