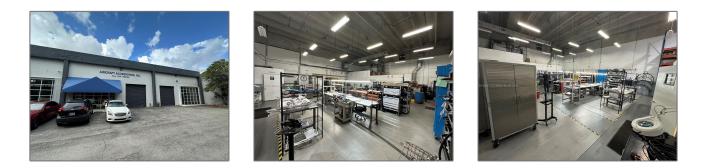

## **Commercial Sale**

- 2330 NW 102nd Ave # 4, Doral, Florida 33172

## **Basic Details**

| Property Type:        | Commercial Sale                                |
|-----------------------|------------------------------------------------|
| Property Sub<br>Type: | Flex Space                                     |
| Listing Type:         | For Sale                                       |
| Listing ID:           | A11626715                                      |
| Price:                | \$27                                           |
| Year Built:           | 1994                                           |
| Built up area:        | 2,670 Sqft                                     |
| ✓ Type of Business    | Industrial,<br>Office/warehouse<br>Combination |

## Address Map

| Country:       | US                       |  |
|----------------|--------------------------|--|
| State:         | FL                       |  |
| County:        | Miami-Dade County        |  |
| City:          | Doral                    |  |
| Zipcode:       | 33172                    |  |
| Street:        | 2330 NW 102nd<br>Ave # 4 |  |
| Street Number: | 2330                     |  |
| Floor Number:  | 0                        |  |