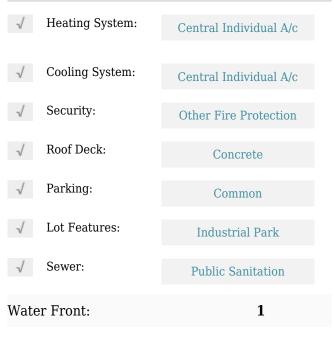

## **Commercial Sale**

- 2330 NW 102nd Ave # 4, Doral, Florida 33172





## **Basic Details**

| Property Type:        | Commercial Sale                                |
|-----------------------|------------------------------------------------|
| Property Sub<br>Type: | Flex Space                                     |
| Listing Type:         | For Sale                                       |
| Listing ID:           | A11626715                                      |
| Price:                | \$27                                           |
| Year Built:           | 1994                                           |
| Built up area:        | 2,670 Sqft                                     |
| ✓ Type of Business    | Industrial,<br>Office/warehouse<br>Combination |

## Features



## Address Map

| Country:       | US                       |  |
|----------------|--------------------------|--|
| State:         | FL                       |  |
| County:        | Miami-Dade County        |  |
| City:          | Doral                    |  |
| Zipcode:       | 33172                    |  |
| Street:        | 2330 NW 102nd<br>Ave # 4 |  |
| Street Number: | 2330                     |  |
| Floor Number:  | 0                        |  |

| Longitude:              | W81° 38' 18.4''   |
|-------------------------|-------------------|
| Latitude:               | N25° 47' 44.5''   |
| Unit Number:            | Bay 4             |
| Parcel Number:          | 35-30-32-016-0040 |
| Zoning:                 | 7700              |
| ✓ Street pre Direction: | Nw                |