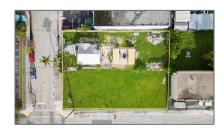

# Commercial Land

- 2100 NW 19th Ave, Miami, Florida 33142

### **Basic Details**

| Property Type: | <b>Commercial Land</b> |  |
|----------------|------------------------|--|
| Listing Type:  | For Sale               |  |
| Listing ID:    | A11625548              |  |
| Price:         | \$1,950,000            |  |
| Lot Area:      | 0.34 Acre              |  |

## Address Map

| Country:                | US                       |  |
|-------------------------|--------------------------|--|
| State:                  | FL                       |  |
| County:                 | <b>Miami-Dade County</b> |  |
| City:                   | Miami                    |  |
| Zipcode:                | 33142                    |  |
| Street:                 | 2100 NW 19th Ave         |  |
| Street Number:          | 2100                     |  |
| Building Name:          | WALKERS SUB              |  |
| Floor Number:           | 0                        |  |
| Longitude:              | W81° 46' 20.8"           |  |
| Latitude:               | N25° 47' 44.5"           |  |
| Parcel Number:          | 01-31-27-043-0220        |  |
| Zoning:                 | 7000                     |  |
| √ Street pre Direction: | Nw                       |  |