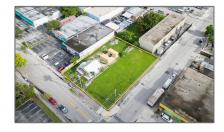

# Commercial Land

- 2100 NW 19th Ave, Miami, Florida 33142

### **Basic Details**

| Property Type: | <b>Commercial Land</b> |  |
|----------------|------------------------|--|
| Listing Type:  | For Sale               |  |
| Listing ID:    | A11625548              |  |
| Price:         | \$1,950,000            |  |
| Lot Area:      | 0.34 Acre              |  |

## Address Map

| Country:                | US                       |  |
|-------------------------|--------------------------|--|
| State:                  | FL                       |  |
| County:                 | <b>Miami-Dade County</b> |  |
| City:                   | Miami                    |  |
| Zipcode:                | 33142                    |  |
| Street:                 | 2100 NW 19th Ave         |  |
| Street Number:          | 2100                     |  |
| Building Name:          | WALKERS SUB              |  |
| Floor Number:           | 0                        |  |
| Longitude:              | W81° 46' 20.8"           |  |
| Latitude:               | N25° 47' 44.5"           |  |
| Parcel Number:          | 01-31-27-043-0220        |  |
| Zoning:                 | 7000                     |  |
| √ Street pre Direction: | Nw                       |  |