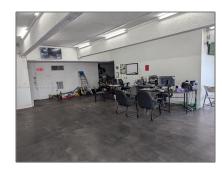

## Commercial Sale

- 699 NE 167th St, North Miami Beach, Florida 33162









## **Basic Details**

| Property Type:        | <b>Commercial Sale</b>     |
|-----------------------|----------------------------|
| Property Sub<br>Type: | Office                     |
| Listing Type:         | For Sale                   |
| Listing ID:           | A11624384                  |
| Price:                | \$4,000                    |
| Year Built:           | 1965                       |
| Built up area:        | 1,243 Sqft                 |
| √ Type of Business    | Office Space, Professional |

## Features

| √ Security:                | Security System                                                               |
|----------------------------|-------------------------------------------------------------------------------|
| √ Parking:                 | Covered, Fre