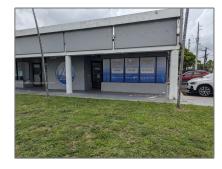

## Commercial Sale

- 699 NE 167th St, North Miami Beach, Florida 33162









## **Basic Details**

| Property Type:        | <b>Commercial Sale</b>     |
|-----------------------|----------------------------|
| Property Sub<br>Type: | Office                     |
| Listing Type:         | For Sale                   |
| Listing ID:           | A11624384                  |
| Price:                | \$4,000                    |
| Year Built:           | 1965                       |
| Built up area:        | 1,243 Sqft                 |
| √ Type of Business    | Office Space, Professional |

## Features

| √ Security:                | Security System                                                               |
|----------------------------|-------------------------------------------------------------------------------|
| √ Parking:                 | Covered, F