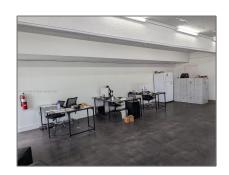

## Commercial Sale

- 699 NE 167th St, North Miami Beach, Florida 33162









## **Basic Details**

| Property Type:        | <b>Commercial Sale</b>     |
|-----------------------|----------------------------|
| Property Sub<br>Type: | Office                     |
| Listing Type:         | For Sale                   |
| Listing ID:           | A11624384                  |
| Price:                | \$4,000                    |
| Year Built:           | 1965                       |
| Built up area:        | 1,243 Sqft                 |
| √ Type of Business    | Office Space, Professional |

## Features

| √ Security:                | Security System                                                               |
|----------------------------|-------------------------------------------------------------------------------|
| √ Parking:                 | Covered, Free