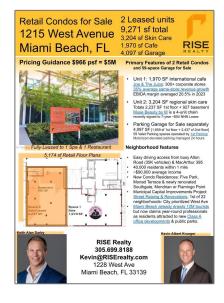

# Commercial Sale

- 1215 West Ave # 1, Miami Beach, Florida 33139

## Property Type: **Commercial Sale Property Sub** Retail Type: **For Sale** Listing Type: Listing ID: A11623662 \$5,000,000 Price: Year Built: 2016 Built up area: 17,250 Sqft Type of Business: Condominium, Retail Space