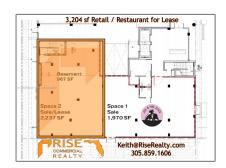

## Property Type: **Commercial Sale Property Sub** Retail Type: **For Sale** Listing Type: Listing ID: A11623662 \$5,000,000 Price: Year Built: 2016 Built up area: 17,250 Sqft Type of Business: Condominium, Retail Space