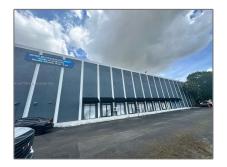

## Commercial Sale

- 777 NW 72nd Ave # 2118, Miami, Florida 33126





## **Basic Details**

| Property Type:                 | Commercial Sale          |
|--------------------------------|--------------------------|
| Property Sub<br>Type:          | Retail                   |
| Listing Type:                  | For Sale                 |
| Listing ID:                    | A11617734                |
| Price:                         | \$10,997                 |
| Year Built:                    | 1976                     |
| Built up area:                 | 2,761 Sqft               |
| $\checkmark$ Type of Business: | Office Space, Other Type |

## Features

Water Front:

1

## Address Map

| US                        |                                                                               |
|---------------------------|--------------------------------