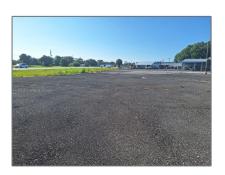

# Commercial Land

- 651 Hwy 98 N, Okeechobee, Florida 34972

#### **Basic Details**

| Property Type:        | <b>Commercial Land</b> |  |
|-----------------------|------------------------|--|
| Property Sub<br>Type: | Commercial             |  |
| Listing Type:         | For Sale               |  |
| Listing ID:           | A11623167              |  |
| Price:                | \$165,000              |  |
| Lot Area:             | <b>0.56 Acre</b>       |  |