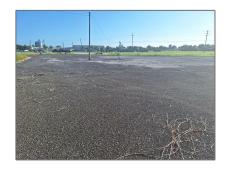

# Commercial Land

- 651 Hwy 98 N, Okeechobee, Florida 34972

#### **Basic Details**

| Property Type:        | <b>Commercial Land</b> |  |
|-----------------------|------------------------|--|
| Property Sub<br>Type: | Commercial             |  |
| Listing Type:         | For Sale               |  |
| Listing ID:           | A11623167              |  |
| Price:                | \$165,000              |  |
| Lot Area:             | <b>0.56 Acre</b>       |  |