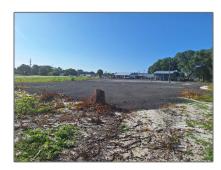

# Commercial Land

- 651 Hwy 98 N, Okeechobee, Florida 34972

#### **Basic Details**

| Property Type:        | <b>Commercial Land</b> |  |
|-----------------------|------------------------|--|
| Property Sub<br>Type: | Commercial             |  |
| Listing Type:         | For Sale               |  |
| Listing ID:           | A11623167              |  |
| Price:                | \$165,000              |  |
| Lot Area:             | <b>0.56 Acre</b>       |  |