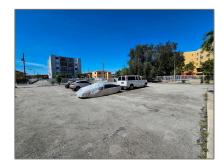

## Commercial Land

- Address not available!

## **Basic Details**

| Property Type:        | <b>Commercial Land</b> |  |
|-----------------------|------------------------|--|
| Property Sub<br>Type: | Residential            |  |
| Listing Type:         | For Sale               |  |
| Listing ID:           | A11623166              |  |
| Price:                | \$5,450,000            |  |
| Lot Area:             | <b>0.67 Acre</b>       |  |
|                       |                        |  |

## Features

| √ Fence:        | Fenced                                                                                  |
|-----------------|-----------------------------------------------------------------------------------------|
| √ Lot Features: | Less Than 1 Acre, City<br>Location, Urban Area<br>Development, Other Lot<br>Description |
| √ Sewer:        | Other                                                                                   |
| Water Front:    | 1                                                                                       |