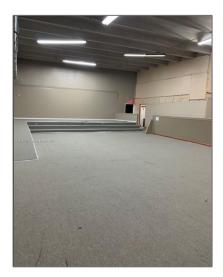

## **Basic Details**

| Property Type:                 | <b>Commercial Sale</b>  |
|--------------------------------|-------------------------|
| Property Sub<br>Type:          | Mixed Use               |
| Listing Type:                  | For Sale                |
| Listing ID:                    | A11623151               |
| Price:                         | \$2,200,000             |
| Year Built:                    | 1979                    |
| Built up area:                 | 11,219 Sqft             |
| $\checkmark$ Type of Business: | Church, Special Purpose |

## Features

| √ Heating System:      | Other                                                       |
|------------------------|-------------------------------------------------------------|
|                        |                                                             |
| √ Cooling System:      | Other                                                       |
| ✓ Security:            | Smoke Alarm, Smoke<br>Detector(s), Fire<br>Sprinkler System |
| ✓ Parking:             | Common, Free Parking,<br>On Street                          |
| $\checkmark$ Flooring: | Concrete                                                    |
| ✓ Lot Features:        | City Location, Corner<br>Unit                               |
|                        | 4                                                           |