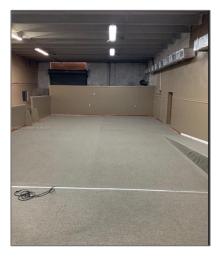

## **Basic Details**

| Property Type:                 | <b>Commercial Sale</b>  |
|--------------------------------|-------------------------|
| Property Sub<br>Type:          | Mixed Use               |
| Listing Type:                  | For Sale                |
| Listing ID:                    | A11623151               |
| Price:                         | \$2,200,000             |
| Year Built:                    | 1979                    |
| Built up area:                 | 11,219 Sqft             |
| $\checkmark$ Type of Business: | Church, Special Purpose |

## Features

| √ Heating System:      | Other                                                       |
|------------------------|-------------------------------------------------------------|
|                        |                                                             |
| √ Cooling System:      | Other                                                       |
| ✓ Security:            | Smoke Alarm, Smoke<br>Detector(s), Fire<br>Sprinkler System |
| ✓ Parking:             | Common, Free Parking,<br>On Street                          |
| $\checkmark$ Flooring: | Concrete                                                    |
| ✓ Lot Features:        | City Location, Corner<br>Unit                               |
|                        | 4                                                           |