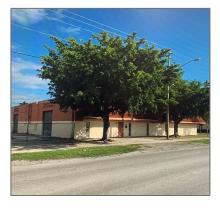

## Commercial Sale

- 911 W Mowry Dr, Homestead, Florida 33030

## **Basic Details**

| Property Type:                 | <b>Commercial Sale</b>  |
|--------------------------------|-------------------------|
| Property Sub<br>Type:          | Mixed Use               |
| Listing Type:                  | For Sale                |
| Listing ID:                    | A11623151               |
| Price:                         | \$2,200,000             |
| Year Built:                    | 1979                    |
| Built up area:                 | 11,219 Sqft             |
| $\checkmark$ Type of Business: | Church, Special Purpose |

## Address Map

| Country: | US                |  |
|----------|-------------------|--|
| State:   | FL                |  |
| County:  | Miami-Dade County |  |
| City:    | Homestead         |  |
| Zipcode: | 33030             |  |

| Street:                 | 911 W Mowry Dr    |
|-------------------------|-------------------|
| Street Number:          | 911               |
| Floor Number:           | 0                 |
| Longitude:              | W81° 30' 40.4''   |
| Latitude:               | N25° 28' 12.3''   |
| Parcel Number:          | 10-78-13-024-1360 |
| Zoning:                 | 6600              |
| ✓ Street pre Direction: | W                 |