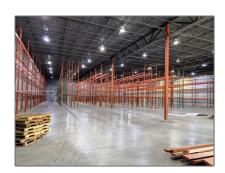

Listing ID:

A11622907

Price:

**\$20** 

Year Built:

2001

Built up area:

28,544 Sqft

Type of Business:

Industrial,
Office/warehouse
Combination