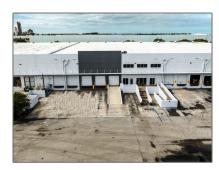

Listing ID:

A11622907

Price:

**\$20** 

Year Built:

2001

Built up area:

28,544 Sqft

Type of Business:

Industrial,
Office/warehouse
Combination