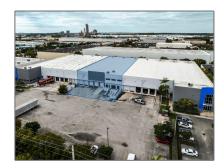

## Commercial Sale

- 12860 NW South River Dr # 200, Medley, Florida 33178

## **Basic Details**

**Commercial Sale** 

Property Sub

Property Type:

Type:

**Industrial** 

Listing Type:

For Sale

Listing ID:

A11622907

Price:

**\$20** 

Year Built:

2001

Built up area:

28,544 Sqft

Type of Business:

Industrial,
Office/warehouse
Combination