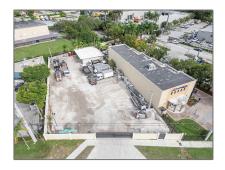

# Commercial Land

- 11931 W Okeechobee Rd, Hialeah Gardens, Florida 33018

### Address Map

Country:

| J              |                          |
|----------------|--------------------------|
| State:         | FL                       |
| County:        | Miami-Dade County        |
| City:          | Hialeah Gardens          |
| Zipcode:       | 33018                    |
| Street:        | 11931 W<br>Okeechobee Rd |
| Street Number: | 11931                    |
| Building Name: | FORREST FARMS            |
| Floor Number:  | 0                        |
| Longitude:     | W81° 38' 23.4''          |
| Latitude:      | N25° 52' 58.7"           |