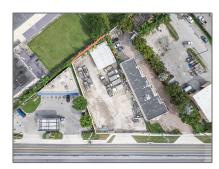

# Commercial Land

- 11931 W Okeechobee Rd, Hialeah Gardens, Florida 33018

### Address Map

Country:

| J              |                          |
|----------------|--------------------------|
| State:         | FL                       |
| County:        | Miami-Dade County        |
| City:          | Hialeah Gardens          |
| Zipcode:       | 33018                    |
| Street:        | 11931 W<br>Okeechobee Rd |
| Street Number: | 11931                    |
| Building Name: | FORREST FARMS            |
| Floor Number:  | 0                        |
| Longitude:     | W81° 38' 23.4''          |
| Latitude:      | N25° 52' 58.7"           |