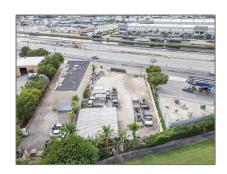

# Commercial Land

- 11931 W Okeechobee Rd, Hialeah Gardens, Florida 33018

### Address Map

Country:

| J              |                          |
|----------------|--------------------------|
| State:         | FL                       |
| County:        | Miami-Dade County        |
| City:          | Hialeah Gardens          |
| Zipcode:       | 33018                    |
| Street:        | 11931 W<br>Okeechobee Rd |
| Street Number: | 11931                    |
| Building Name: | FORREST FARMS            |
| Floor Number:  | 0                        |
| Longitude:     | W81° 38' 23.4''          |
| Latitude:      | N25° 52' 58.7"           |