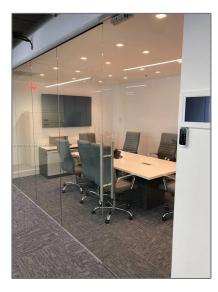

## **Commercial Sale**

- 150 SE 2nd Ave # 1410, Miami, Florida 33131

## **Basic Details**

| Property Type:                 | Commercial Sale               |
|--------------------------------|-------------------------------|
| Property Sub<br>Type:          | Office                        |
| Listing Type:                  | For Sale                      |
| Listing ID:                    | A11622107                     |
| Price:                         | \$6,000                       |
| Year Built:                    | 1967                          |
| Built up area:                 | 50,000 Sqft                   |
| $\checkmark$ Type of Business: | Office Space,<br>Professional |