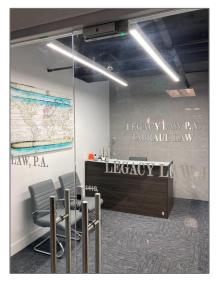

## **Commercial Sale**

- 150 SE 2nd Ave # 1410, Miami, Florida 33131

## **Basic Details**

| Property Type:                 | Commercial Sale               |
|--------------------------------|-------------------------------|
| Property Sub<br>Type:          | Office                        |
| Listing Type:                  | For Sale                      |
| Listing ID:                    | A11622107                     |
| Price:                         | \$6,000                       |
| Year Built:                    | 1967                          |
| Built up area:                 | 50,000 Sqft                   |
| $\checkmark$ Type of Business: | Office Space,<br>Professional |