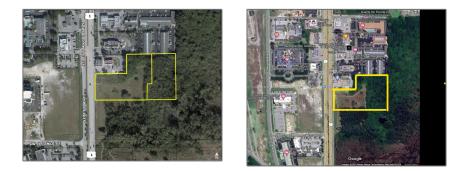

# **Commercial Land**

- 35203 S Dixie Hwy, Florida City, Florida 33034

## Address Map

| Country:       | US                          |  |
|----------------|-----------------------------|--|
| State:         | FL                          |  |
| County:        | Miami-Dade County           |  |
| City:          | Florida City                |  |
| Zipcode:       | 33034                       |  |
| Street:        | 35203 S Dixie Hwy           |  |
| Street Number: | 35203                       |  |
| Building Name: | MIAMI LAND &<br>DEVELOPMENT |  |
| Floor Number:  | 0                           |  |
| Longitude:     | W81° 31' 30.1''             |  |
| Latitude:      | N25° 26' 27.6''             |  |

Parcel Number: **16-79-30-001-0313** 

-

| Zoning:                    | 7000 |
|----------------------------|------|
| √ Street pre<br>Direction: | S    |