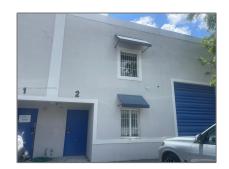

## Commercial Sale

- 10770 NW 138th St # 2, Hialeah Gardens, Florida 33018

## Address Map

| Country:       | US                       |  |
|----------------|--------------------------|--|
| State:         | FL                       |  |
| County:        | Miami-Dade County        |  |
| City:          | <b>Hialeah Gardens</b>   |  |
| Zipcode:       | 33018                    |  |
| Street:        | 10770 NW 138th St<br># 2 |  |
| Street Number: | 10770                    |  |
| Floor Number:  | 0                        |  |