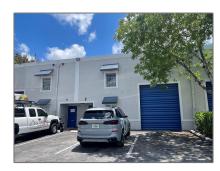

## Commercial Sale

- 10770 NW 138th St # 2, Hialeah Gardens, Florida 33018

## Address Map

| Country:       | US                       |  |
|----------------|--------------------------|--|
| State:         | FL                       |  |
| County:        | Miami-Dade County        |  |
| City:          | <b>Hialeah Gardens</b>   |  |
| Zipcode:       | 33018                    |  |
| Street:        | 10770 NW 138th St<br># 2 |  |
| Street Number: | 10770                    |  |
| Floor Number:  | 0                        |  |