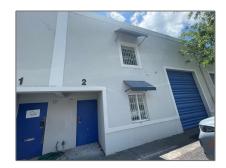

## Commercial Sale

- 10770 NW 138th St # 2, Hialeah Gardens, Florida 33018

## Address Map

| Country:       | US                       |  |
|----------------|--------------------------|--|
| State:         | FL                       |  |
| County:        | Miami-Dade County        |  |
| City:          | <b>Hialeah Gardens</b>   |  |
| Zipcode:       | 33018                    |  |
| Street:        | 10770 NW 138th St<br># 2 |  |
| Street Number: | 10770                    |  |
| Floor Number:  | 0                        |  |