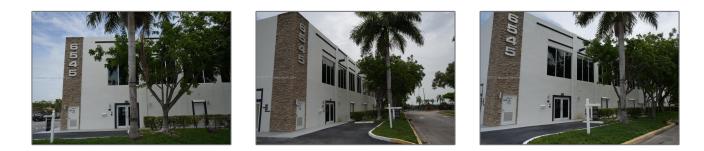

## Commercial Sale

- 6545 NW 169th St, Hialeah, Florida 33015

## Address Map

| Country:       | US                |  |
|----------------|-------------------|--|
| State:         | FL                |  |
| County:        | Miami-Dade County |  |
| City:          | Hialeah           |  |
| Zipcode:       | 33015             |  |
| Street:        | 6545 NW 169th St  |  |
| Street Number: | 6545              |  |
| Floor Number:  | 0                 |  |
| Longitude:     | W81° 41' 31.7''   |  |
| Latitude:      | N25° 55' 39.3''   |  |