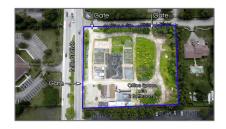

# Commercial Land

- 12000 SW 56th St, Miami, Florida 33175

### Address Map

| Country:                | US                       |  |
|-------------------------|--------------------------|--|
| State:                  | FL                       |  |
| County:                 | <b>Miami-Dade County</b> |  |
| City:                   | Miami                    |  |
| Zipcode:                | 33175                    |  |
| Street:                 | 12000 SW 56th St         |  |
| Street Number:          | 12000                    |  |
| Floor Number:           | 0                        |  |
| Longitude:              | W81° 36' 37.8''          |  |
| Latitude:               | N25° 42' 53.4"           |  |
| Parcel Number:          | 30-49-25-000-0091        |  |
| Zoning:                 | 8900                     |  |
| √ Street pre Direction: | Sw                       |  |