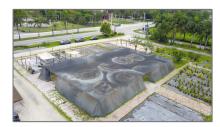

# Commercial Land

- 12000 SW 56th St, Miami, Florida 33175

#### Features

✓ Lot Features: Corner Lot, 1-2.5 Acres
✓ Sewer: Septic Tank
Water Front: 1