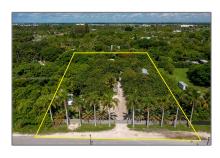

# Commercial Land

- 23450 SW 119 Ave, Miami, Florida 33032

### **Basic Details**

Property Type: **Commercial Land** Listing Type: **For Sale** Listing ID: A11614455 \$675,000 Price: Lot Area: **1.12 Acre** 

# Address Map

| Country:                | US                |  |  |
|-------------------------|-------------------|--|--|
| State:                  | FL                |  |  |
| County:                 | Miami-Dade County |  |  |
| City:                   | Miami             |  |  |
| Zipcode:                | 33032             |  |  |
| Street:                 | 23450 SW 119 Ave  |  |  |
| Street Number:          | 23450             |  |  |
| Floor Number:           | 0                 |  |  |
| Longitude:              | W81° 36' 55.1"    |  |  |
| Latitude:               | N25° 32' 56.6"    |  |  |
| Parcel Number:          | 30-69-24-000-0140 |  |  |
| Zoning:                 | 9000              |  |  |
| √ Street pre Direction: | Sw                |  |  |