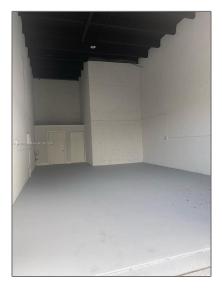

## **Basic Details**

| Property Type:        | Commercial Sale                         |
|-----------------------|-----------------------------------------|
| Property Sub<br>Type: | Industrial                              |
| Listing Type:         | For Sale                                |
| Listing ID:           | A11619870                               |
| Price:                | \$359,800                               |
| Year Built:           | 1989                                    |
| Built up area:        | 900 Sqft                                |
| √ Type of Business    | Warehouse Space, Light<br>Manufacturing |