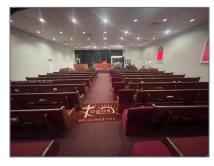

# **Commercial Land**

- 13720 NW 22nd Ave, Opa-Locka, Florida 33054









#### **Basic Details**

| Property Type: | <b>Commercial Land</b> |
|----------------|------------------------|
| Listing Type:  | For Sale               |
| Listing ID:    | A11617926              |
| Price:         | \$1,699,000            |
| Lot Area:      | 29,890 Acre            |

## Appliances

 $\checkmark$  Utilities:

Water Connected, Other, Electricity Connected, Trash Removal, Water Available

#### Features

| Lot Features: | Other Location, City<br>Location, Urban Area<br>Development, 1-2.5 Acres |
|---------------|--------------------------------------------------------------------------|
| Water Front:  | 1                                                                        |

## Address Map

| Country:       | US                   |  |
|----------------|------------