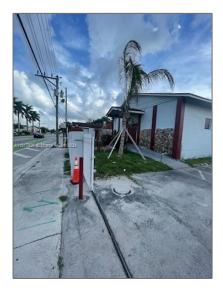

# **Commercial Land**

- 13720 NW 22nd Ave, Opa-Locka, Florida 33054

## Address Map

| Country:       | US                   |  |
|----------------|----------------------|--|
| State:         | FL                   |  |
| County:        | Miami-Dade County    |  |
| City:          | Opa-Locka            |  |
| Zipcode:       | 33054                |  |
| Street:        | 13720 NW 22nd<br>Ave |  |
| Street Number: | 13720                |  |
| Building Name: | COMMUNITY<br>GARDENS |  |
| Floor Number:  | 0                    |  |