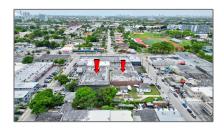

## Address Map

Type of Business:

US Country: State: FLMiami-Dade County County: Miami City: Zipcode: 33142 Street: 2100 NW 22nd Ct Street Number: 2100 Floor Number: 0 W81° 46' 1.8" Longitude: Latitude: N25° 47' 43"