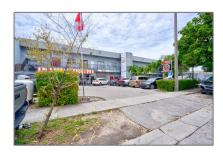

## Commercial Sale

- 2100 NW 22nd Ct, Miami, Florida 33142

## **Basic Details**

Property Type: Commercial Sale

Property Sub Industrial Type:

Listing Type: For Sale

Listing ID: A11604017

Price: \$4,500,000

Year Built: 1976

Built up area: 25,728 Sqft