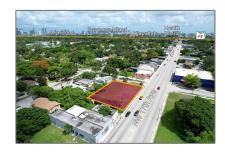

# Commercial Land

- 4901-4923 NW 17th Ave, Miami, Florida 33142

Direction:

Located on the Northeast corner of NW 17 Ave and NW 49 St.

Parcel Number: **01-31-23-015-0310** 

Zoning: T5-O

Street pre Direction:

Nw

\_