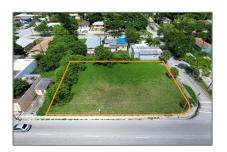

# Commercial Land

- 4901-4923 NW 17th Ave, Miami, Florida 33142

Direction:

Located on the Northeast corner of NW 17 Ave and NW 49 St.

Parcel Number: **01-31-23-015-0310** 

Zoning: T5-O

Street pre Direction:

Nw

\_