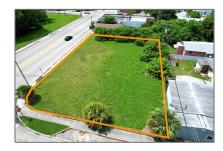

# Commercial Land

- 4901-4923 NW 17th Ave, Miami, Florida 33142

Direction:

Located on the Northeast corner of NW 17 Ave and NW 49 St.

Parcel Number: **01-31-23-015-0310** 

Zoning: T5-O

Street pre Direction:

Nw

\_