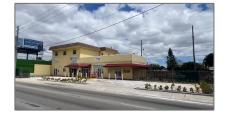

## Commercial Sale

- 491 E Okeechobee Rd, Hialeah, Florida 33010

## **Basic Details**

| Property Type:        | Commercial Sale          |
|-----------------------|--------------------------|
| Property Sub<br>Type: | Mixed Use                |
| Listing Type:         | For Sale                 |
| Listing ID:           | A11617117                |
| Price:                | \$1,999,999              |
| Year Built:           | 1947                     |
| Built up area:        | 6,252 Sqft               |
| √ Type of Business:   | Residential-multi-family |