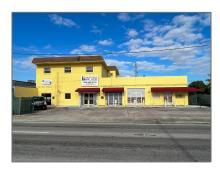

## Commercial Sale

- 491 E Okeechobee Rd, Hialeah, Florida 33010

## **Basic Details**

| Property Type:        | Commercial Sale          |
|-----------------------|--------------------------|
| Property Sub<br>Type: | Mixed Use                |
| Listing Type:         | For Sale                 |
| Listing ID:           | A11617117                |
| Price:                | \$1,999,999              |
| Year Built:           | 1947                     |
| Built up area:        | 6,252 Sqft               |
| √ Type of Business:   | Residential-multi-family |