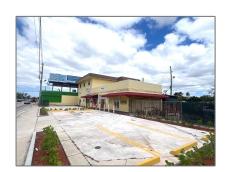

## Commercial Sale

- 491 E Okeechobee Rd, Hialeah, Florida 33010

## **Basic Details**

| Property Type:        | Commercial Sale          |
|-----------------------|--------------------------|
| Property Sub<br>Type: | Mixed Use                |
| Listing Type:         | For Sale                 |
| Listing ID:           | A11617117                |
| Price:                | \$1,999,999              |
| Year Built:           | 1947                     |
| Built up area:        | 6,252 Sqft               |
| √ Type of Business:   | Residential-multi-family |