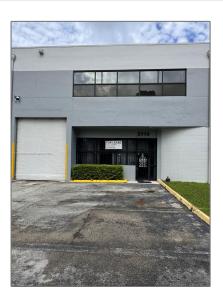

## Commercial Sale

- 2310 NW 102nd Pl # 2, Doral, Florida 33172

## **Basic Details Features**

Property Type: **Commercial Sale** 1 Water Front: **Property Sub Industrial** 

Listing Type: **For Sale** 

Listing ID: A11616922

Price: **\$19** 

Year Built: 1992

6,560 Sqft Built up area:

Type of Business: Office/warehouse Combination