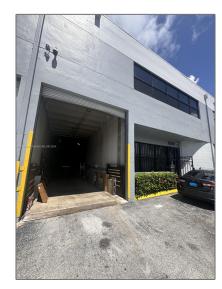

## Commercial Sale

- 2310 NW 102nd Pl # 2, Doral, Florida 33172

## **Basic Details Features**

Property Type: **Commercial Sale** 1 Water Front: **Property Sub Industrial** 

Listing Type: **For Sale** 

Listing ID: A11616922

Price: **\$19** 

Year Built: 1992

6,560 Sqft Built up area:

Type of Business: Office/warehouse Combination