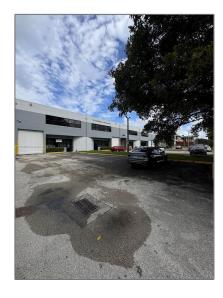

## Commercial Sale

- 2310 NW 102nd Pl # 2, Doral, Florida 33172

## **Basic Details Features**

Property Type: **Commercial Sale** 1 Water Front: **Property Sub Industrial** 

Listing Type: **For Sale** 

Listing ID: A11616922

Price: **\$19** 

Year Built: 1992

6,560 Sqft Built up area:

Type of Business: Office/warehouse Combination