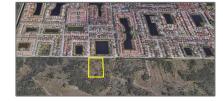

# Commercial Land

- SW 167th Ave & 45th St, Miami, Florida 33185

1

## Address Map

Parcel Number:

Zoning:

Water Front:

Sewer:

| Country:       | US                              |
|----------------|---------------------------------|
| State:         | FL                              |
| ounty:         | Miami-Dade County               |
| City:          | Miami                           |
| Zipcode:       | 33185                           |
| Street:        | SW 167th Ave &<br>45th St       |
| Building Name: | MIAMI<br>EVERGLADE LAND<br>COMP |
| floor Number:  | 0                               |
| ongitude:      | W81° 32' 17.2"                  |
| atitude:       | N25° 34' 8.9"                   |