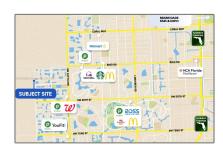

# Commercial Land

- SW 167th Ave & 45th St, Miami, Florida 33185

1

## Address Map

Parcel Number:

Zoning:

Water Front:

Sewer:

| Country:       | US                              |
|----------------|---------------------------------|
| State:         | FL                              |
| ounty:         | Miami-Dade County               |
| City:          | Miami                           |
| Zipcode:       | 33185                           |
| Street:        | SW 167th Ave &<br>45th St       |
| Building Name: | MIAMI<br>EVERGLADE LAND<br>COMP |
| floor Number:  | 0                               |
| ongitude:      | W81° 32' 17.2"                  |
| atitude:       | N25° 34' 8.9"                   |