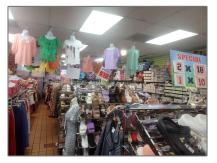

## Business Opportunity - 4036 W 12th Ave, Hialeah, Florida 33012

## Features

| Property Type:                 | Business<br>Opportunity |
|--------------------------------|-------------------------|
| Listing Type:                  | For Sale                |
| Listing ID:                    | A11616307               |
| Price:                         | \$79,900                |
| Year Built:                    | 1980                    |
| $\checkmark$ Type of Business: | Business                |