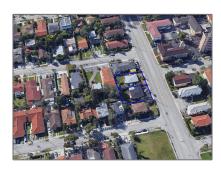

## Commercial Land

- 1365 SW 37th Ave, Miami, Florida 33145

### Address Map

| Country:       | US                       |  |
|----------------|--------------------------|--|
| State:         | FL                       |  |
| County:        | <b>Miami-Dade County</b> |  |
| City:          | Miami                    |  |
| Zipcode:       | 33145                    |  |
| Street:        | 1365 SW 37th Ave         |  |
| Street Number: | 1365                     |  |
| Building Name: | <b>ENGLEWOOD</b>         |  |
| Floor Number:  | 0                        |  |
| Longitude:     | W81° 44' 43.4''          |  |
| Latitude:      | N25° 45' 33.1"           |  |
| Parcel Number: | 01-41-09-024-0510        |  |
| Zoning:        | 6101                     |  |