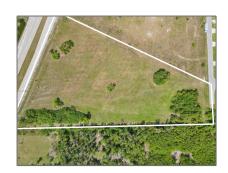

# Commercial Land

- 255 Santa Barbara Blvd N, Cape Coral, Florida 33993

#### **Basic Details**

| Property Type: | <b>Commercial Land</b> |
|----------------|------------------------|
| Listing Type:  | For Sale               |
| Listing ID:    | A11615304              |
| Price:         | \$3,500,000            |
| Lot Area:      | 4.97 Acre              |