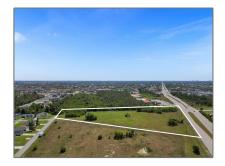

# Commercial Land

- 255 Santa Barbara Blvd N, Cape Coral, Florida 33993

#### **Basic Details**

| Property Type: | <b>Commercial Land</b> |
|----------------|------------------------|
| Listing Type:  | For Sale               |
| Listing ID:    | A11615304              |
| Price:         | \$3,500,000            |
| Lot Area:      | 4.97 Acre              |