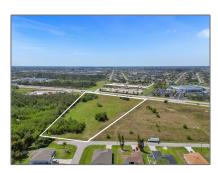

# Commercial Land

- 255 Santa Barbara Blvd N, Cape Coral, Florida 33993

#### **Basic Details**

| Property Type: | <b>Commercial Land</b> |
|----------------|------------------------|
| Listing Type:  | For Sale               |
| Listing ID:    | A11615304              |
| Price:         | \$3,500,000            |
| Lot Area:      | 4.97 Acre              |