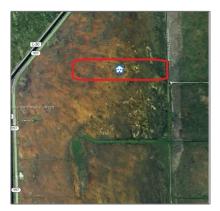

## **Commercial Land**

- Address not available!

## **Basic Details**

| Property Type:        | <b>Commercial Land</b> |
|-----------------------|------------------------|
| Property Sub<br>Type: | Agriculture            |
| Listing Type:         | For Sale               |
| Listing ID:           | A11611669              |
| Price:                | \$875,000              |
| Lot Area:             | 10 Acre                |

## Features

| $\checkmark$ Lot Features: | 10 Or More Acres,<br>County Location, Near<br>Business Park, Near<br>Industrial Park |
|----------------------------|--------------------------------------------------------------------------------------|
| Water Front:               | 1                                                                                    |
|                            |                                                                                      |
|                            |                                                                                      |