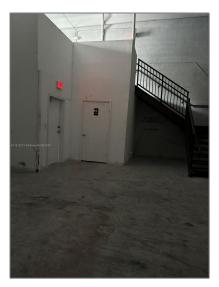

## **Basic Details**

| Property Type: C      | commercial Sale                         |
|-----------------------|-----------------------------------------|
| Property Sub<br>Type: | Industrial                              |
| Listing Type:         | For Sale                                |
| Listing ID:           | A11613221                               |
| Price:                | \$2,400                                 |
| Year Built:           | 2008                                    |
| ✓ Type of Business:   | Warehouse Space, Light<br>Manufacturing |
|                       |                                         |