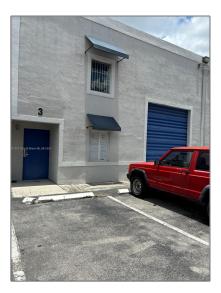

## **Commercial Sale**

- 10780 NW 138th St **#** 3, Hialeah Gardens, Florida 33018

\_

## Address Map

| Country: | US                       |  |
|----------|--------------------------|--|
| State:   | FL                       |  |
| County:  | Miami-Dade County        |  |
| City:    | Hialeah Gardens          |  |
| Zipcode: | 33018                    |  |
| Street:  | 10780 NW 138th St<br># 3 |  |

| Street Number:             | 10780             |  |
|----------------------------|-------------------|--|
| Floor Number:              | 0                 |  |
| Longitude:                 | W81° 37' 33.5''   |  |
| Latitude:                  | N25° 53' 52.5''   |  |
| Unit Number:               | D-3               |  |
| Parcel Number:             | 27-20-30-025-0190 |  |
| Zoning:                    | 7100              |  |
| √ Street pre<br>Direction: | Nw                |  |