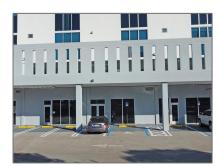

## Basic Details

| Property Type:        | Commercial Sale      |
|-----------------------|----------------------|
| Property Sub<br>Type: | Office               |
| Listing Type:         | For Sale             |
| Listing ID:           | A11194211            |
| Price:                | \$399,000            |
| Year Built:           | 2019                 |
| Built up area:        | 56,407 Sqft          |
| √ Type of Bus         | oiness: Office Space |