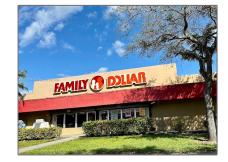

## **Commercial Sale**

- 2173 NW 62nd St, Miami, Florida 33147

## **Basic Details**

| Property Type:                | <b>Commercial Sale</b> |
|-------------------------------|------------------------|
| Property Sub<br>Type:         | Retail                 |
| Listing Type:                 | For Sale               |
| Listing ID:                   | A11613156              |
| Price:                        | \$17                   |
| Year Built:                   | 1981                   |
| Lot Area:                     | 0.43 Acre              |
| Built up area:                | 8,667 Sqft             |
| $\checkmark$ Type of Business | Retail Space           |