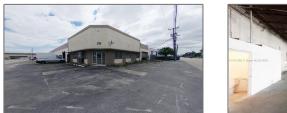

## **Commercial Sale**

- 275 E 10th Ave, Hialeah, Florida 33010

Features

## **Basic Details**

 $\sqrt{}$ 

Built up area:

Type of Business:

| Property Type:        | <b>Commercial Sale</b> |
|-----------------------|------------------------|
| Property Sub<br>Type: | Industrial             |
| Listing Type:         | For Sale               |
| Listing ID:           | A11613062              |
| Price:                | \$21,000               |
| Year Built:           | 1957                   |

14,000 Sqft

Industrial, Warehouse Space

| √ Heating System: | Central Building A/c |
|-------------------|----------------------|
| ✓ Cooling System: | Central Building A/c |
| Water Front:      | 1                    |

## Address Map

| Country:       | US                        |  |
|----------------|---------------------------|--|
| State:         | FL                        |  |
| County:        | Miami-Dade County         |  |
| City:          | Hialeah                   |  |
| Zipcode:       | 33010                     |  |
| Street:        | 275 E 10th Ave            |  |
| Street Number: | 275                       |  |
| Building Name: | Olympia<br>Warehouse, LLC |  |
| Floor Number:  | 0                         |  |
| Longitude:     | W81° 44' 20.8''           |  |