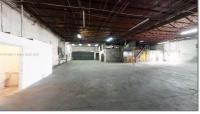

14,000 Sqft

Industrial, Warehouse Space

| √ Heating System: | Central Building A/c |
|-------------------|----------------------|
| ✓ Cooling System: | Central Building A/c |
| Water Front:      | 1                    |