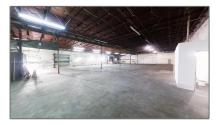

14,000 Sqft

Industrial, Warehouse Space

| √ Heating System: | Central Building A/c |
|-------------------|----------------------|
| ✓ Cooling System: | Central Building A/c |
| Water Front:      | 1                    |