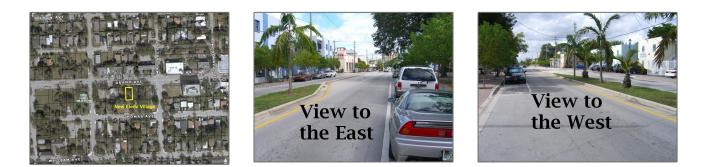

# Commercial Land

- 3340 Grand Ave, Miami, Florida 33133

## Address Map

| Country:       | US                |  |
|----------------|-------------------|--|
| State:         | FL                |  |
| County:        | Miami-Dade County |  |
| City:          | Miami             |  |
| Zipcode:       | 33133             |  |
| Street:        | 3340 Grand Ave    |  |
| Street Number: | 3340              |  |
| Building Name: | FROW<br>HOMESTEAD |  |
| Floor Number:  | 0                 |  |
| Longitude:     | W81° 45' 9.3''    |  |
| Latitude:      | N25° 43' 39.5''   |  |
| Parcel Number: | 01-41-21-007-4580 |  |
| Zoning:        | 6101              |  |